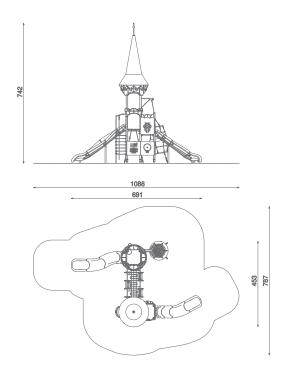

## Information about the product

| Dimensions                              | 691 x 453 cm  |
|-----------------------------------------|---------------|
| Safety zone                             | 1088 x 787 cm |
| Safety zone area                        | 56,4m²        |
| Overall height                          | 742 cm        |
| Free fall height                        | 200 cm        |
| Amount of users                         | 24            |
| Tallest element                         | 415 cm        |
| Heaviest element                        | 50 kg         |
| Product complies with EN 1176-1:2017-12 | Yes           |
| Availability of spare parts             | Yes           |
| Age range                               | 3-12          |