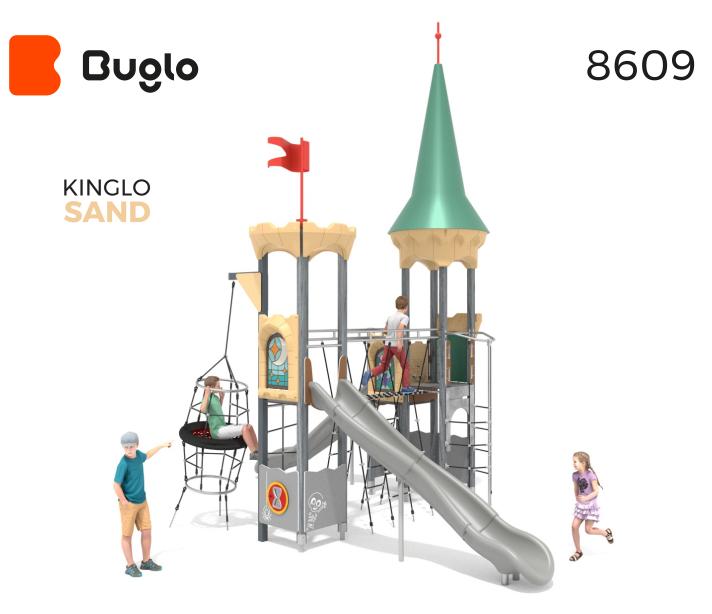

## Information about the product

| Dimensions                              | 691 x 453 cm  |
|-----------------------------------------|---------------|
| Safety zone                             | 1088 x 787 cm |
| Safety zone area                        | 56,4m²        |
| Overall height                          | 742 cm        |
| Free fall height                        | 200 cm        |
| Amount of users                         | 24            |
| Tallest element                         | 415 cm        |
| Heaviest element                        | 50 kg         |
| Product complies with EN 1176-1:2017-12 | Yes           |
| Availability of spare parts             | Yes           |
| Age range                               | 3-12          |

## **Functions**

Sliding

Balancing

Socializing

1:200