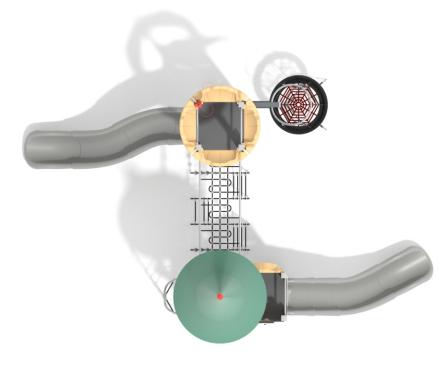

## Information about the product

| Dimensions                              | 691 x 453 cm  |
|-----------------------------------------|---------------|
| Safety zone                             | 1088 x 787 cm |
| Safety zone area                        | 56,4m²        |
| Overall height                          | 742 cm        |
| Free fall height                        | 200 cm        |
| Amount of users                         | 24            |
| Tallest element                         | 415 cm        |
| Heaviest element                        | 50 kg         |
| Product complies with EN 1176-1:2017-12 | Yes           |
| Availability of spare parts             | Yes           |
| Age range                               | 3-12          |

## **Functions**

Sliding

Balancing

Socializing

1:200